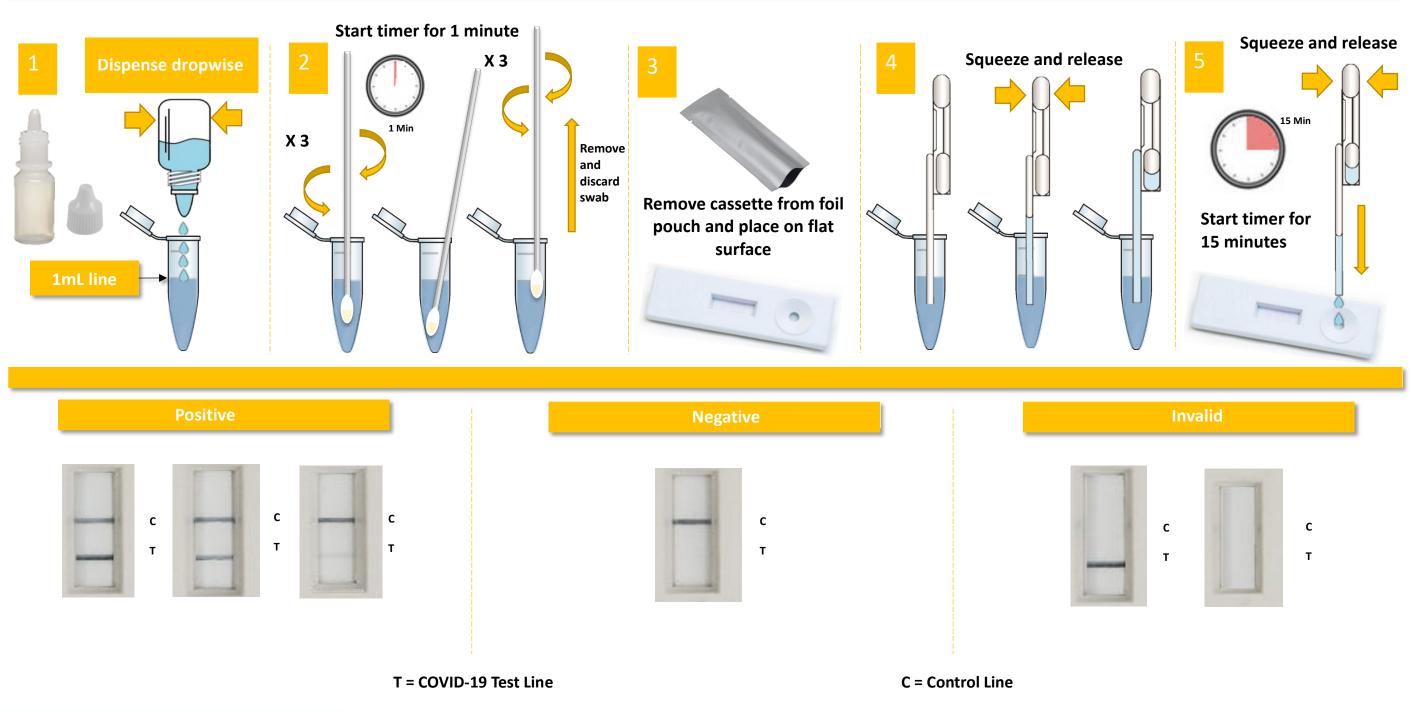

#### Sona Nanotech COVID-19 Lateral Flow Assay

## **Direct Nasopharyngeal Swab Procedure**

Consult Instructions for Use

EC REP

OBELIS S.A

Bd. General Wahis, 53, 1030 Brussels, Belgium.
E-mail: mail@obelis.net

TEL: +32-2-732-59-54 FAX: +32-2-732-60-03

Sona Nanotech
Dartmouth, NS B2Y 4M9 Canada
Sonanano.com