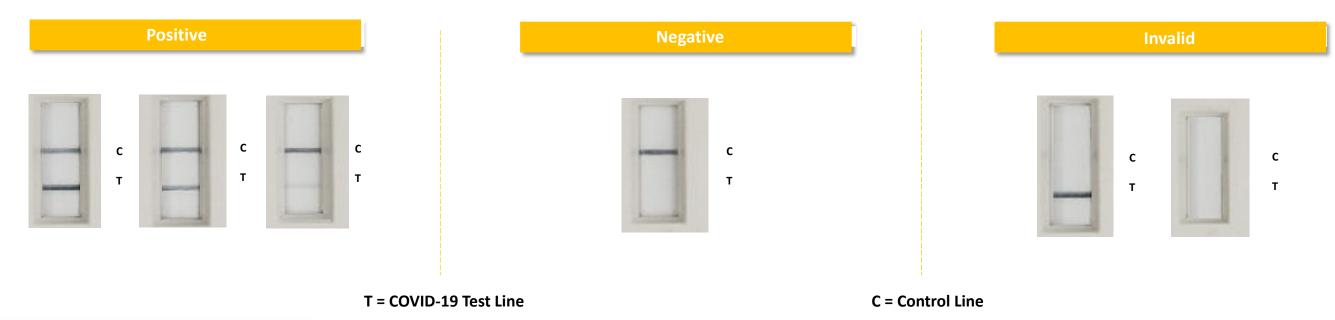

## Sona Nanotech COVID-19 Lateral Flow Assay

#### **Procedure Card - B**

# **External Control Dropper Bottle Procedure**

Consult Instructions for Use

OBELIS S.A
Bd. General Wahis, 53, 1030 Brussels, Belgium.
E-mail: mail@obelis.net
TEL: +32-2-732-59-54 FAX: +32-2-732-60-03

Sona Nanotech
Dartmouth, NS B2Y 4M9 Canada
Sonanano.com