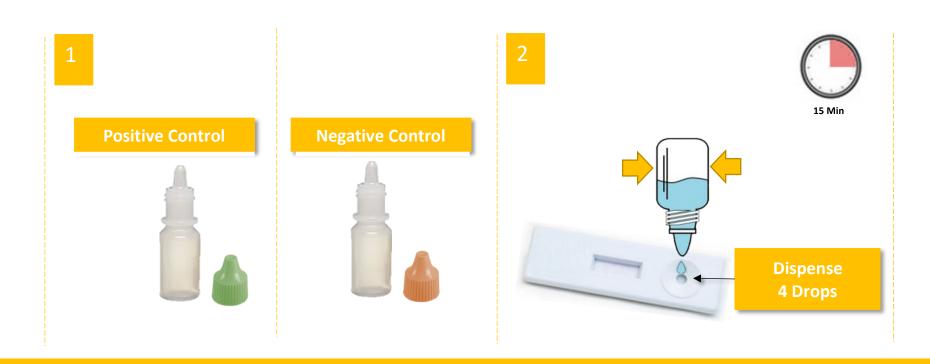

## Sona Nanotech COVID-19 Lateral Flow Assay

#### **Procedure Card - B**

# **External Control Dropper Bottle Procedure**

Consult Instructions for Use

OBELIS S.A
Bd. General Wahis, 53, 1030 Brussels, Belgium.
E-mail: mail@obelis.net
TEL: +32-2-732-59-54 FAX: +32-2-732-60-03

Sona Nanotech
Dartmouth, NS B2Y 4M9 Canada
Sonanano.com